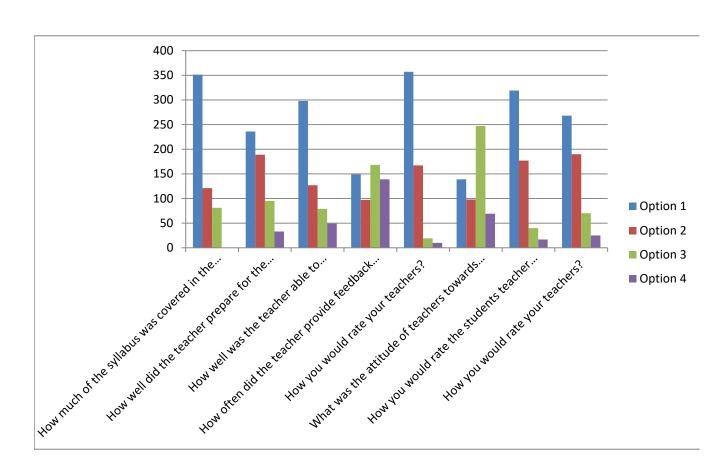

## **SSS TEACHER 2019-20**

|                                                                         | Option 1 | Option 2 | Option 3 | Option 4 |
|-------------------------------------------------------------------------|----------|----------|----------|----------|
| How much of the syllabus was covered in the class?                      | 351      | 121      | 81       | 0        |
| How well did the teacher prepare for the classes?                       | 236      | 189      | 95       | 33       |
| How well was the teacher able to communicate?                           | 298      | 127      | 79       | 49       |
| How often did the teacher provide feedback on your performance?         | 149      | 97       | 168      | 139      |
| How you would rate your teachers?                                       | 357      | 167      | 19       | 10       |
| What was the attitude of teachers towards extra-curricular activities?  | 139      | 98       | 247      | 69       |
| How you would rate the students teacher relationship in your institute? | 319      | 177      | 40       | 17       |
| How you would rate your teachers?                                       | 268      | 190      | 70       | 25       |