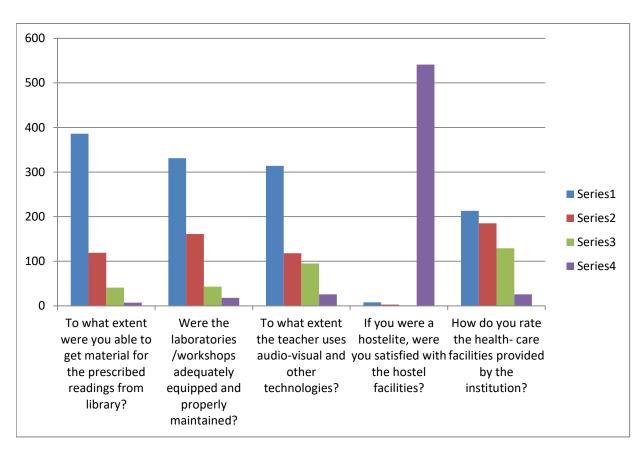

## SSS Infrastructure 2019-20

|                                                                                        | Option 1 | Option 2 | Option 3 | Option 4 |
|----------------------------------------------------------------------------------------|----------|----------|----------|----------|
| To what extent were you able to get material for the prescribed readings from library? | 386      | 119      | 41       | 7        |
| Were the laboratories /workshops adequately equipped and properly maintained?          | 331      | 161      | 43       | 18       |
| To what extent the teacher uses audio-visual and other technologies?                   | 314      | 118      | 95       | 26       |
| If you were a hostelite, were you satisfied with the hostel facilities?                | 8        | 3        | 1        | 541      |
| How do you rate the health- care facilities provided by the institution?               | 213      | 185      | 129      | 26       |