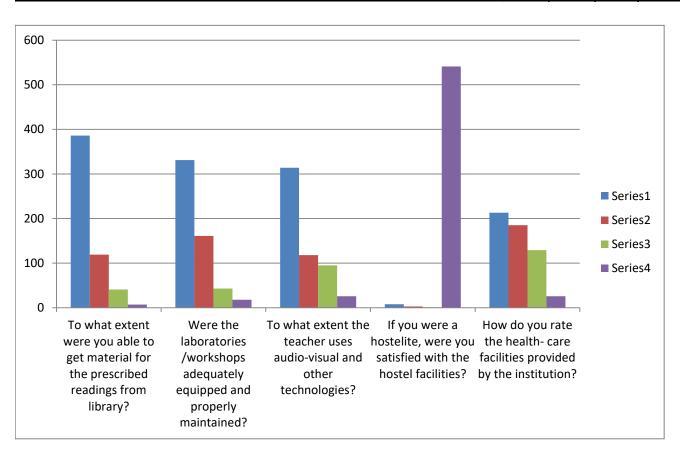

## **SSS General 2019-20**

|                                                                                        | Option 1 | Option 2 | Option 3 | Option 4 |
|----------------------------------------------------------------------------------------|----------|----------|----------|----------|
| To what extent were you able to get material for the prescribed readings from library? | 386      | 119      | 41       | 7        |
| Were the laboratories /workshops adequately equipped and properly maintained?          | 331      | 161      | 43       | 18       |
| To what extent the teacher uses audio-visual and other technologies?                   | 314      | 118      | 95       | 26       |
| If you were a hostelite, were you satisfied with the hostel facilities?                | 8        | 3        | 1        | 541      |
| How do you rate the health- care facilities provided by the institution?               | 213      | 185      | 129      | 26       |