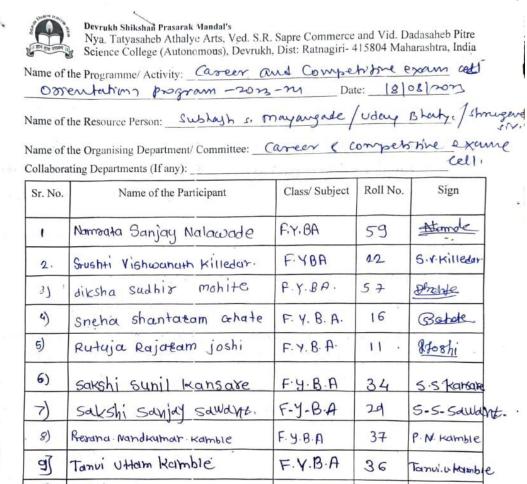

### **Organized Career and Competitive Exam Orientation Programme on 18th August 2023**

The Career and Competitive Exam Cell at ASP College, Devrukh, took a significant step towards empowering students by organizing an insightful Orientation Programme on the 18th of August 2023. The event aimed to guide and motivate students in their pursuit of success in competitive exams and future career paths.

The session, guided by Prof. Subhash S. Mayangade (Convenor), Prof. Uday B. Bhatye and Prof. V.P. Shrangare.

A total of 112 students actively participated in the programme, showcasing the enthusiasm and interest among the student community.

#### Page | 13

.

....

- 6

| r. No. | Name of the Participant      | Class/ Subject | Roll No. | Sign            |
|--------|------------------------------|----------------|----------|-----------------|
| 1      | Namoata Sanjay Nalawade      | F.Y.BA         | 59       | Atomole         |
| 2.     | Srushti Vichwanath Killedar. | FYBA           | 12       | S.r. Killedar   |
| 3) '   | diksha sudhir mohite         | P.Y.BA.        | 57       | Dholde          |
| 4)     | sneha shantatam ahate        | F. Y. B. A.    | 16       | Babote          |
| 5)     | Rutuja Rajaream joshi        | F. Y. B. A.    | 11 -     | 8708hi          |
| 6)     | sakshi sunil Kansare         | F.Y.B.A        | 34       | 5.5 Karsare     |
| 7)     | salishi sanjay sawayra.      | F-Y-B.A        | 29       | S.S. Saulant    |
| 8)     | Rerand Nandkymar Kamble      | F.Y.B.A        | 37       | P.N. Kamble     |
| वर्    | Tanvi Uttam Kamble           | F.Y.B.A        | 36       | Tanui. u Hamble |
| 0]     | Rutuia Vishnu gutav          | F.Y.B.A        | SG       | R.V. Guzav      |
| 13     | sanika Sanjay Bhovad         | F.Y.B.A        | 25       | 5.5. Bhovad.    |
| 22 .   | sanika Sandip chovan         | F. Y.B.A       | 26       | S.S. chavan     |
| 3)     | vaibhui vishwanath vaje      | F. 4.8.A       | 20       | U.V. Vaje       |
| 4>     | Renuka Anil Jadhau           | F.Y.B.A        | 30       | Romento         |
| sj     | Siddhi Anant Lingayat        | F.Y. Bcom      | 87       | Sizayat         |