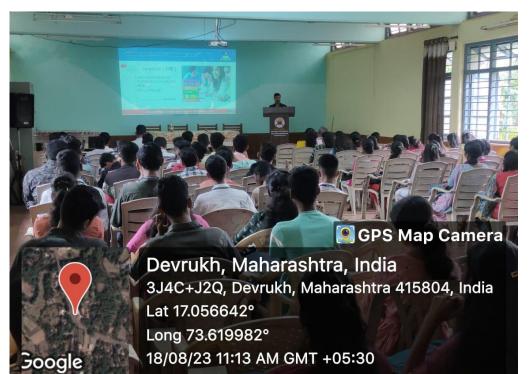

### **Organized Career and Competitive Exam Orientation Programme on 18th August 2023**

The Career and Competitive Exam Cell at ASP College, Devrukh, took a significant step towards empowering students by organizing an insightful Orientation Programme on the 18th of August 2023. The event aimed to guide and motivate students in their pursuit of success in competitive exams and future career paths.

The session, guided by Prof. Subhash S. Mayangade (Convenor), Prof. Uday B. Bhatye and Prof. V.P. Shrangare.

A total of 112 students actively participated in the programme, showcasing the enthusiasm and interest among the student community.