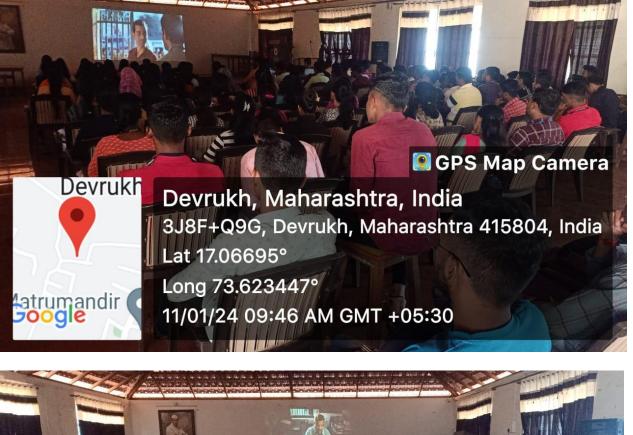

| Duroh       |
|-------------|
| <br>the t   |
| <br>aliavag |
| <br>₽.      |
| TE YESSILA? |
| <br>Blue    |

Nya, Tatyasaheb Athlye Art, Ved. S. R. Sapre Commerce & Vid. Dadasaheb Pitre Science College, Devrukh- 415804 ,Ratmagiri ( Maharashtra), India Ph. +91 2354 261058 Library Ext- 33 Mob. 9860572797; Email: dspmasplibrary@gmail.com