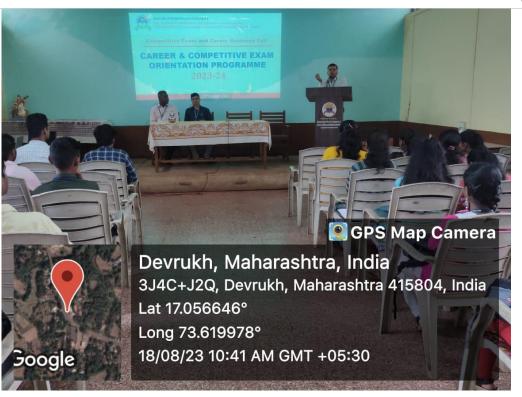

### **Organized Career and Competitive Exam Orientation Programme on 18th August 2023**

The Career and Competitive Exam Cell at ASP College, Devrukh, took a significant step towards empowering students by organizing an insightful Orientation Programme on the 18th of August 2023. The event aimed to guide and motivate students in their pursuit of success in competitive exams and future career paths.

The session, guided by Prof. Subhash S. Mayangade (Convenor), Prof. Uday B. Bhatye and Prof. V.P. Shrangare.

A total of 112 students actively participated in the programme, showcasing the enthusiasm and interest among the student community.