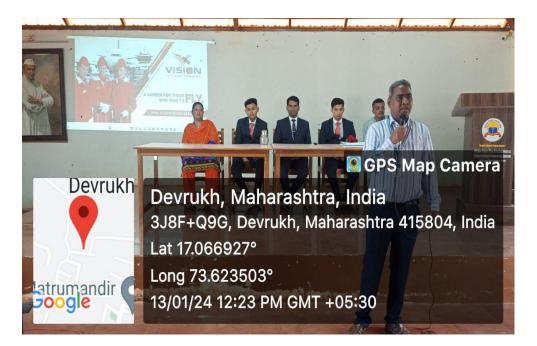

### **Organized Career and Competitive Exam Orientation Programme on 18th August 2023**

The Career and Competitive Exam Cell at ASP College, Devrukh, took a significant step towards empowering students by organizing an insightful Orientation Programme on the 18th of August 2023. The event aimed to guide and motivate students in their pursuit of success in competitive exams and future career paths.

The session, guided by Prof. Subhash S. Mayangade (Convenor), Prof. Uday B. Bhatye and Prof. V.P. Shrangare.

A total of 112 students actively participated in the programme, showcasing the enthusiasm and interest among the student community.