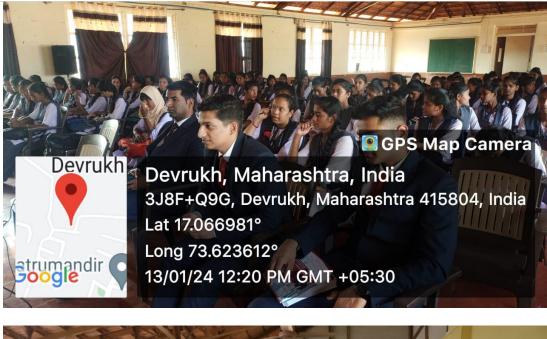

### **Organized Career and Competitive Exam Orientation Programme on 18th August 2023**

The Career and Competitive Exam Cell at ASP College, Devrukh, took a significant step towards empowering students by organizing an insightful Orientation Programme on the 18th of August 2023. The event aimed to guide and motivate students in their pursuit of success in competitive exams and future career paths.

The session, guided by Prof. Subhash S. Mayangade (Convenor), Prof. Uday B. Bhatye and Prof. V.P. Shrangare.

A total of 112 students actively participated in the programme, showcasing the enthusiasm and interest among the student community.