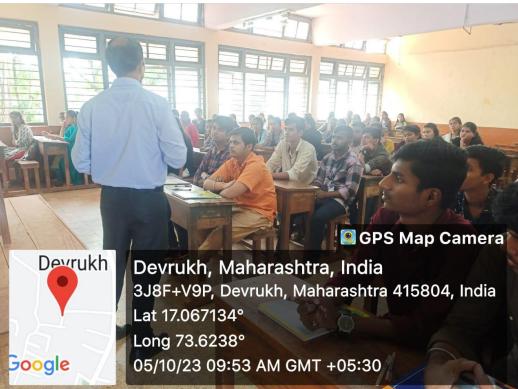

### **Organized Career and Competitive Exam Orientation Programme on 18th August 2023**

The Career and Competitive Exam Cell at ASP College, Devrukh, took a significant step towards empowering students by organizing an insightful Orientation Programme on the 18th of August 2023. The event aimed to guide and motivate students in their pursuit of success in competitive exams and future career paths.

The session, guided by Prof. Subhash S. Mayangade (Convenor), Prof. Uday B. Bhatye and Prof. V.P. Shrangare.

A total of 112 students actively participated in the programme, showcasing the enthusiasm and interest among the student community.