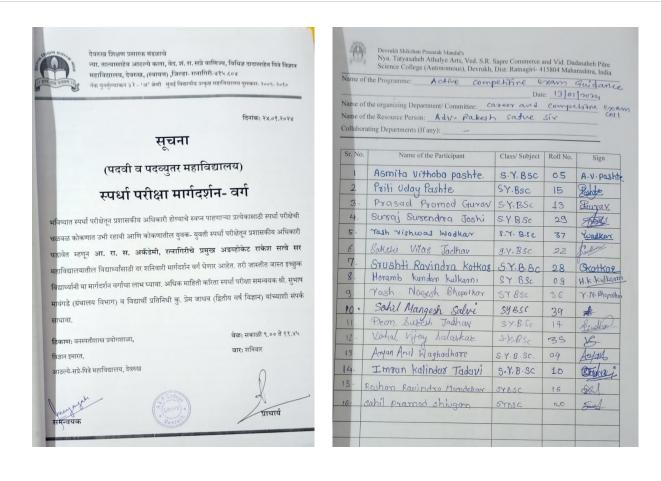

### सूचना

### (पदवी महाविद्यालय)

प्रथम वर्ष कला/ वाणिज्य/विज्ञान/संगणक विज्ञान//बी.व्होक वर्गातील विद्यार्थ्यांसाठी स्पर्धा परीक्षा व करियर मार्गदर्शन विभागातर्फे "करिवर निवड व स्पर्धा परीक्षा ओळख" या संदर्भात मार्गदर्शन सेमिनर हॉल मध्ये खालील वेळापत्रकाप्रमाणे घेण्यात येईल. विद्यार्थ्यांनी काही शंका असल्यास त्या शंकांचे निरसन मार्गदर्शकांकडून करण्यात येईल.

| अ. क्र. | वर्ग                                   | तारीख        | वेळ         |
|---------|----------------------------------------|--------------|-------------|
| \$      | प्रथम वर्ष कला/विज्ञान/ संगणकं विज्ञान | \$\$/05/2053 | सकाळी .     |
|         |                                        |              | १०.३० वाजता |
| २.      | प्रथम वर्ष वाणिज्य /बी. व्होक          | 85/05/2023   | सकाळी       |
|         |                                        |              | १०.३० वाजता |
|         |                                        |              |             |