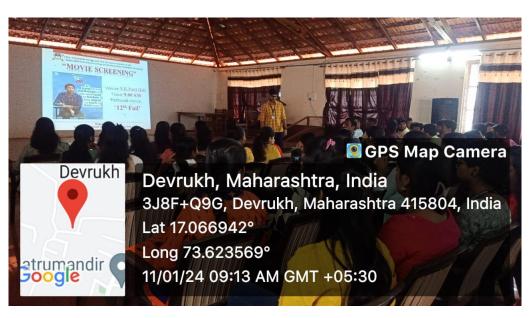

fficer.

Are you feeling low after failing your 12th grade exams? Do you think your future is bleak and hopeless? Do you need some inspiration and guidance to overcome this setback and achieve your dreams? If yes, then you should watch the movie 12th Fail, a true story of how a group of students who failed their 12th grade exams turned their lives around and became successful in their chosen fields. The movie shows how they faced their challenges, learned from their mistakes, and worked hard to overcome their obstacles. The movie also features interviews with experts and counselors who share their tips and advice on how to cope with failure and pursue your goals. The movie is a must-watch for all students who are struggling with their academics and need some motivation and encouragement.





Devrukh Shikshan Prasarak Mandal's

Nya. Tatyasaheb Athalye Arts, Ved. S.R. Sapre Commerce and Vid. Dadasaheb Pitre Science College (Autonomous)







۰.

Devrukh Shikshan Prasarak Mandal's

Nya. Tatyasaheb Athalye Arts, Ved. S.R. Sapre Commerce and Vid. Dadasaheb Pitre Science College (Autonomous), Devrukh, Dist: Ratnagiri- 415804 Maharashtra, India

Name of the Programme: Movie screening : 12th fail

Date: 11 01 2024 Competitive exam and

avilance cell.

Name of the Resource Person: \_\_\_\_\_

Collaborating Departments (If any): Unrany

Name of the organizing Department/ Committee:

| Sr. No. | Name of the Participant    | Class/ Subject    | Roll No. | Sign      |
|---------|----------------------------|-------------------|----------|-----------|
| 1.      | Ajinkya Jayendra Lane.