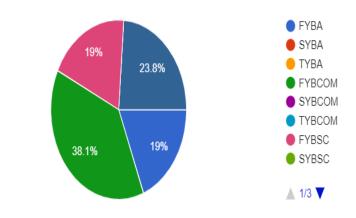

#### Class

21 responses

Devrukh Shikshan Prasarak Mandal's

| ⊞   | Students Registr<br>File Edit View Ir |                        | 24 (Responses) 🕁<br>Tools Extensions He |            |                                                   |                                                               |                 | 5                       |                               | hare             |
|-----|---------------------------------------|------------------------|-----------------------------------------|------------|---------------------------------------------------|---------------------------------------------------------------|-----------------|-------------------------|-------------------------------|------------------|
| ٩   | . 5 e e f                             | 100% 🕶 💲 % ·           | .0, .00 123 Defaul                      | . • - 10 + | B <u>I</u> <del>≎</del> <u>A</u>   <del>≥</del> . | ⊞ 53 - ≣ - ↓                                                  | ← A +  q  +     | Ξ . Υ . Σ               |                               | ^                |
| 22  |                                       | r dist ratnagiri       |                                         |            |                                                   |                                                               |                 |                         |                               |                  |
|     | А                                     | В                      | С                                       | D          | E                                                 | F                                                             | G               | Н                       | I                             | J                |
|     | Timestamp                             | Email Address          | Full Name (Start with Sur               | Category   | Class                                             | Currespondance Address                                        | WhatsApp Number | Email ID (mentioned Cor | Hobbies                       | Your Interested  |
| 2   | 8/22/2023 13:09:02                    | devaghanekar23@gmai    | I. Ghanekar Devendra Bha                | OBC        | FYBSC-CS                                          | At. Devghar Post. Karli Ta                                    | 7720983826      | devaghanekar23@gmail    | Volleyball                    | Village          |
| 3   |                                       | mayurajtakke@gmail.co  |                                         | OBC        |                                                   | A.p Talvade Tarfe Devruk                                      |                 | mayurajtakke@gmail.co   |                               | My village       |
| l I |                                       | 00                     | c Ujgavonkar yash jyotiba               |            |                                                   | At Post - Nive Budrukh Ta                                     |                 | ujgavokaryash@gmail.co  |                               | Village          |
| 5   |                                       |                        | Pandit Sneha Chandraka                  |            | FYBA                                              | At post cikhali sangames                                      |                 | cp8155432@gmail.com     |                               | IAS              |
| 5   |                                       |                        | n Shelake sushant suresh                |            | FYBCOM                                            | Angawali sonarwadi                                            | 8010283791      | Shelakesushant744@gn    | Read                          | Ratnagiri        |
| ,   | 8/22/2023 17:23:04                    | guravsmita141@gmail.c  | c Gurav Smita Shantaram                 | OBC        | FYBSC                                             | At post Dhamani Guravw<br>Tal- Sangmeshwar<br>Dist- Ratnagiri |                 | guravsmita141@gmail.c   | c Paying Kabaddi, kho-kho     | Mumbai & Pune    |
| 1   | 8/22/2023 18:13:03                    | sampadanimbare@gma     | il Nimbare sampada santo:               | OPEN       | FYBSC                                             | At.post belari.tal.sangme                                     | 7972970146      | sampadanimbare@gmai     | I Singing and dancing         | Sports           |
| )   | 8/22/2023 22:15:33                    | chaitanyamohire05@gm   | Mohire Chaitanya Sandip                 | OBC        | FYBSC                                             | Adinathnagar,kasarwadi,                                       | 9156860176      | chaitanyamohire05@gm    | Drawing, reading              | Service/Job in o |
| 0   | 8/23/2023 18:03:41                    | ssnehal966@gmail.com   | Surve Natasha Jitendra                  | OPEN       | FYBSC-CS                                          | Ta post Tiware                                                | 9322025980      | survenatasha23@gmail.   | Dancing, Reading Story I      | Computer scier   |
| 1   | 8/23/2023 20:53:25                    | guravketan03@gmail.co  | r Gurav Ketan mohan                     | OBC        | FYBA                                              | AT.Post Ghodavli (Gurav                                       | 9049738475      | guravketan03@gmail.co   | r Playing cricket, help to pe | Ratnagiri        |
| 2   | 8/24/2023 8:37:49                     | rupalipowar772@gmail.c | Powar Rupali Dhondiba                   | OBC        | FYBA                                              | At post gothane punarvas                                      | 7498390591      | rupalipowar772@gmail.c  | Reading                       | Marleshwar       |
| 3   | 8/24/2023 9:27:40                     | kambalesuhani24@gma    | i Kamble Suhani Sunil                   | SC         | FYBSC-CS                                          | At post pangari Tal- Sang                                     | 9284650636      | kambalesuhani24@gma     | Redding Book                  | Mumbai           |
| 4   | 8/24/2023 9:51:13                     | saloniagare@gmail.com  | Saloni sunil agare                      | OBC        | FYBSC-CS                                          | A/P Tulsani(Agarewadi)                                        | 8605956344      | Saloniagare@gmail.com   | Reading Book                  | Mumbai           |
| 5   | 8/24/2023 10:15:14                    | harshadaghogale169@g   | g Ghogale harshada sadar                | OBC        | FYBCOM                                            | At post hativ                                                 | 9422556827      | Harshadaghogale169 @    | Reading                       | Talathi          |
| 6   | 8/24/2023 10:20:01                    | prajaktagurav2005@gm   | a Gurav prajakta Anil                   | OBC        | FYBCOM                                            | At kuchambe tal sangme                                        | 8308920240      | Prajaktagurav2005@gm    | Reading                       | Talathi          |
| 7   | 8/24/2023 10:56:02                    | amrutabadabe@gmail.c   | o Badabe chandrakant am                 | OBC        | FYBCOM                                            | Sangmeshwar                                                   | 8850640995      | amrutabadabe@gmail.co   | Reding book                   | Reding book      |
| 8   | 8/24/2023 14:26:41                    | guravsaloni90@gmail.co | o Gurav saloni sanjay                   | OBC        | FYBCOM                                            | At nigudwadi post belari                                      | 8767595297      | Guravsaloni90           | Dance                         | Bank job         |
| 9   | 8/24/2023 14:33:25                    | truptisagvekar05@gmail | . Sagvekar Trupti Mangesl               | OBC        | FYBCOM                                            | At.post sadvali                                               | 9730744721      | truptisagvekar05@gmail  | . reading                     | Account          |
| 0   | 8/26/2023 7:27:25                     | sharadkambale070@gm    | Kamble Saloni Sharad                    | SC         | FYBCOM                                            | At post harpude tal-sange                                     | 9405391510      | sharadkambale070@gm     | Reading                       | Mpsc             |
| 1   | 8/26/2023 10:16:14                    | sanikapatere38@gmail.c | Patere sanika sitaram                   | OBC        | FYBCOM                                            | At post sadavali                                              | 7775015031      | Sanikapatere38@gmail.   | Reading                       | Account          |
| 2   | 9/1/2023 17:29:19                     | ashokkambleashokkamb   | Samyak santosh kamble                   | SC         | FYBA                                              | At post pur dist ratnagiri                                    | 7972436083      | Samyakamble7620@gm      | Play                          | MPSC             |