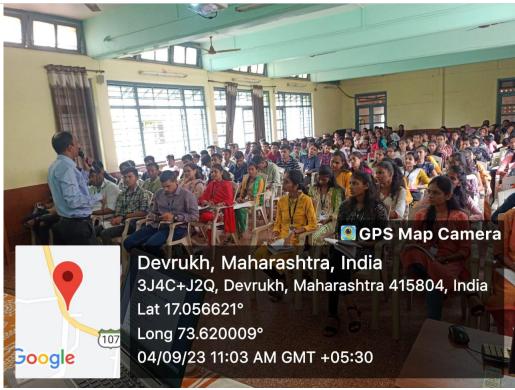

### **Organized Career and Competitive Exam Orientation Programme on 18th August 2023**

The Career and Competitive Exam Cell at ASP College, Devrukh, took a significant step towards empowering students by organizing an insightful Orientation Programme on the 18th of August 2023. The event aimed to guide and motivate students in their pursuit of success in competitive exams and future career paths.

The session, guided by Prof. Subhash S. Mayangade (Convenor), Prof. Uday B. Bhatye and Prof. V.P. Shrangare.

A total of 112 students actively participated in the programme, showcasing the enthusiasm and interest among the student community.