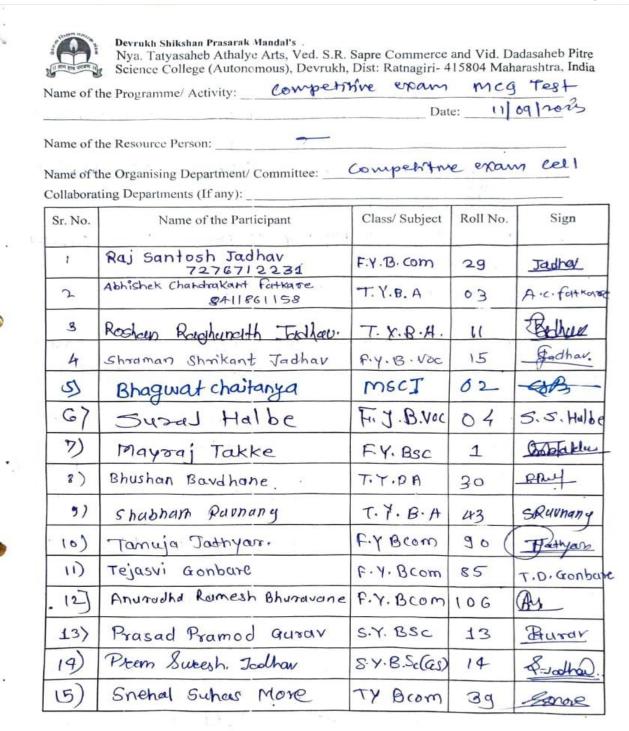

## At Glance: 2023-24

| Sr.<br>No. | Name of Activities                                                                                                   | No. of<br>Students<br>Beneficiaries | Page<br>No.     |
|------------|----------------------------------------------------------------------------------------------------------------------|-------------------------------------|-----------------|
| 1.         | Career and Competitive Exam Guidance<br>Committee for Yearly Planning-01.08.2023                                     | -                                   | 4-7             |
| 2.         | Taking Initiatives for Students Registration<br>in Competitive Exam Preparation                                      | 21                                  | 8-9             |
| 3.         | Career and Competitive Exam Orientation<br>Programme-18.08.2023                                                      | 112                                 | 10-19           |
| 4.         | A.R.S. Academy Workshop on Career and<br>Competitive Exam- 04.09.2023                                                | 161                                 | 20-32           |
| 5.         | Organized Competitive Exam Practice Test<br>collaboratively with ARAS Academy on 11th<br>September 2023              | 115                                 | 33-47           |
| 6.         | Competitive Exam Counseling Session by<br>Advocate Rakesh Satve –ARS Academy,<br>Ratnagiri-05 <sup>th</sup> Oct 2023 | 93                                  | 48-49           |
| 7.         | Organized Career Katta Induction<br>Programme-18th Oct 2023                                                          | 109                                 | 50-58           |
| 8.         | Guidance on Aptitude shortcut tricks for competitive exam                                                            | 83                                  | 59-62           |
| 9.         | Competitive Exam Guidance for Interested<br>and Selective Students of ASP College by Adv.<br>Rakesh Satve            | 28                                  | 63-65,<br>87-88 |
| 10.        | Screening Motivational Movie                                                                                         | 120                                 | 66-72           |
| 11.        | Conducted Career Guidance in Airlines field                                                                          | 186                                 | 73-84           |
| 12         | Sharing updated knowledge on career,<br>Competitive exams and employment news<br>through Whats app groups            | 225                                 | 85-86           |
| 13         | Practice test on Current Affairs                                                                                     | 12                                  | 89-90           |
| 14         | New Arrival Books- Competitive exam Books                                                                            | -                                   | 91-92           |