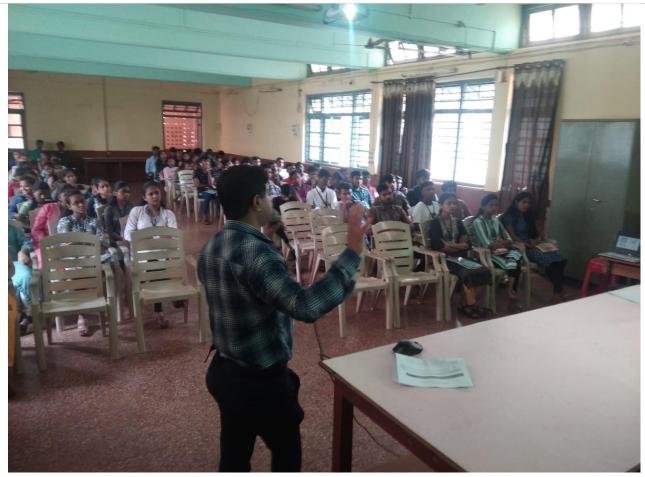

ely participated in the counseling session, making it a well-attended and engaging event.









The Career and Competitive Exam Cell at ASP College, Devrukh, organized an insightful Maharashtra Higher Education and MITC Career Katta Induction Programme on the 18th of October 2023. This initiative aimed to create awareness about Career Katta's various activities and facilities among students.

The session, guided by Prof. Subhash S. Mayangade (Convenor) and Prof. V.P. Shrangare.

A total of 109 students actively participated in the Induction Programme, demonstrating a strong interest in exploring the opportunities offered by Career Katta.





Devrukh Shikshan Prasarak Mandal's

Nya. Tatyasaheb Athalye Arts, Ved. S.R. Sapre Commerce and Vid. Dadasaheb Pitre Science College (Autonomous)







देवरुख शिक्षण प्रसारक मंडळाचे न्या. तात्यासाहेब आठल्ये कला, वेद. शं. रा. सप्रे वाणिज्य व विध. दादासाहेब पित्रे विज्ञान महाविद्यालय , देवरुख (स्वायत्त) जिल्हा: रत्नागिरी- ४१५८०४ मुंबई विद्यापीठ आदर्श महाविद्यालय पुरस्कार- २००९-२०१० नॅक पुंनर्मुल्यांकन - श्रेणी- 'अ'

दिनांक: १३/१०/२०२३

# सूचना

# करियर कट्टा उपक्रम

महाराष्ट्र राज्य उच्च व तंत्र शिक्षण विभाग व महाराष्ट्र माहिती तंत्रज्ञान सहाय्यता केंद्र यांच्या संयुक्त विद्यमाने 'करियर कट्टा' अंतर्गत 'IAS आपल्या भेटीला' व 'उद्योजक आपल्या भेटीला' हे दोन महत्वाकांक्षी उपक्रम व ५० Add On कोर्स महाविद्यालयातर्फे सुरू करण्यात आले आहेत.

'IAS आपल्या भेटीला' या उपक्रमांतर्गत वर्षाचे ३६५ दिवस प्रत्येक दिवशी एक पाठ याप्रमाणे देशातील विविध भागातील IAS, IPS, IRS, IFS. अधिकारी ऑनलाइन पद्धतीने मार्गदर्शन करतील तसेच 'उद्योजक आपल्या भेटीला' या उपक्