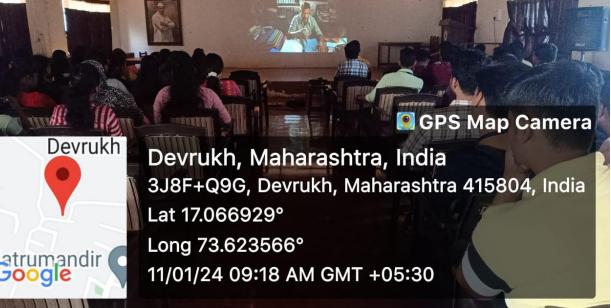

| Duroh       |
|-------------|
| <br>the t   |
| <br>aliavag |
| <br>₽.      |
| TE YESSILA? |
| <br>Blue    |

Nya, Tatyasaheb Athlye Art, Ved. S. R. Sapre Commerce & Vid. Dadasaheb Pitre Science College, Devrukh- 415804 ,Ratmagiri ( Maharashtra), India Ph. +91 2354 261058 Library Ext- 33 Mob. 9860572797; Email: dspmasplibrary@gmail.com