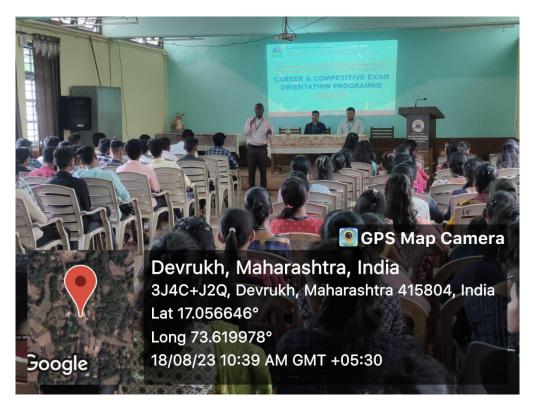

### **Organized Career and Competitive Exam Orientation Programme on 18th August 2023**

The Career and Competitive Exam Cell at ASP College, Devrukh, took a significant step towards empowering students by organizing an insightful Orientation Programme on the 18th of August 2023. The event aimed to guide and motivate students in their pursuit of success in competitive exams and future career paths.

The session, guided by Prof. Subhash S. Mayangade (Convenor), Prof. Uday B. Bhatye and Prof. V.P. Shrangare.

A total of 112 students actively participated in the programme, showcasing the enthusiasm and interest among the student community.